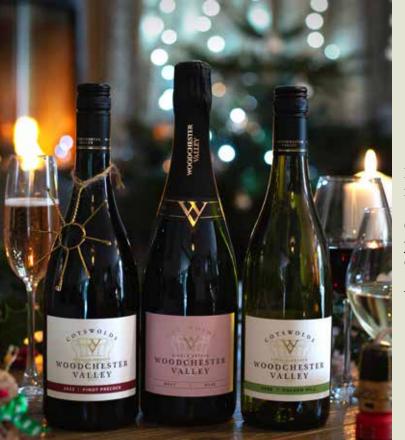

# **Gifting Wine**

If you're looking to gift your customers or employees something special, made in the Cotswolds, Woodchester Valley wines will certainly do the trick.

Choose from still or sparkling, and whether you want to deliver your gift yourself, or use our Gift Service to do it for you and we'll make sure you get everything you need to make them feel special.

What's included:

#### Bottle Only

- Bottle of still or sparkling wine
- Plain gift bag per bottle
- Delivered in bulk to one local address If further afield a shipment fee may be charged

#### **Gift Service**

- Bottle of still or sparkling wine
- Personalised gift message
- Premium presentation box
- Gift shipping option available