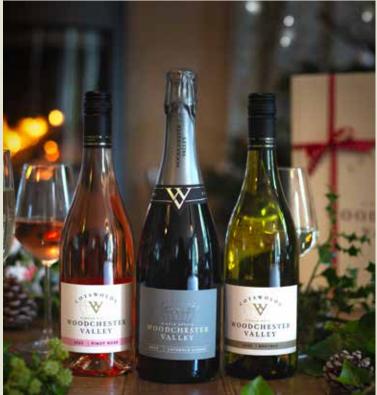

# **Gifting Wine**

If you're looking to gift your customers or employees something special, made in the Cotswolds, Woodchester Valley wines will certainly do the trick.

Choose from still or sparkling, and whether you want to deliver your gift yourself, or use our Gift Service to do it for you and we'll make sure you get everything you need to make them feel special.

What's included:

#### Bottle Only

- Bottle of still or sparkling wine
- Plain gift bag per bottle
- Delivered in bulk to one local address If further afield a shipment fee may be charged

#### **Gift Service**

- Bottle of still or sparkling wine
- Personalised gift message
- Premium presentation box
- Gift shipping option available