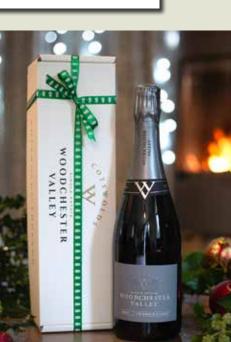

#### **Gift Service**

- Bottle of still or sparkling wine
- Personalised gift message
- Premium presentation box
- Gift shipping option available

# Cotswold Classic

SPARKLING WINE

A delicate sparkling wine with fresh citrus notes, aromas of red apple and subtle stone fruits. The lees ageing brings some aromas of pastry and brioche for a nicely rounded balance.