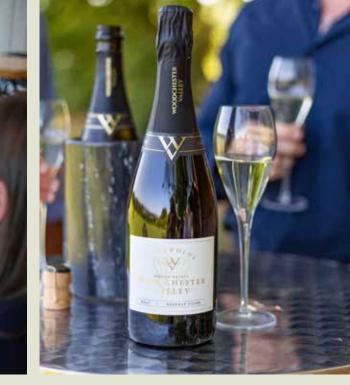

# Cotswold Classic

SPARKLING WINE

A delicate sparkling wine with fresh citrus notes, aromas of red apple and subtle stone fruits. The lees ageing brings some aromas of pastry and brioche for a nicely rounded balance.

Bottle only from £20.50 per bottle\*

Gift Service from £26 per bottle\*

\*when purchased in full case quantities. Shipping not included. Prices are indicative & exclude VAT.